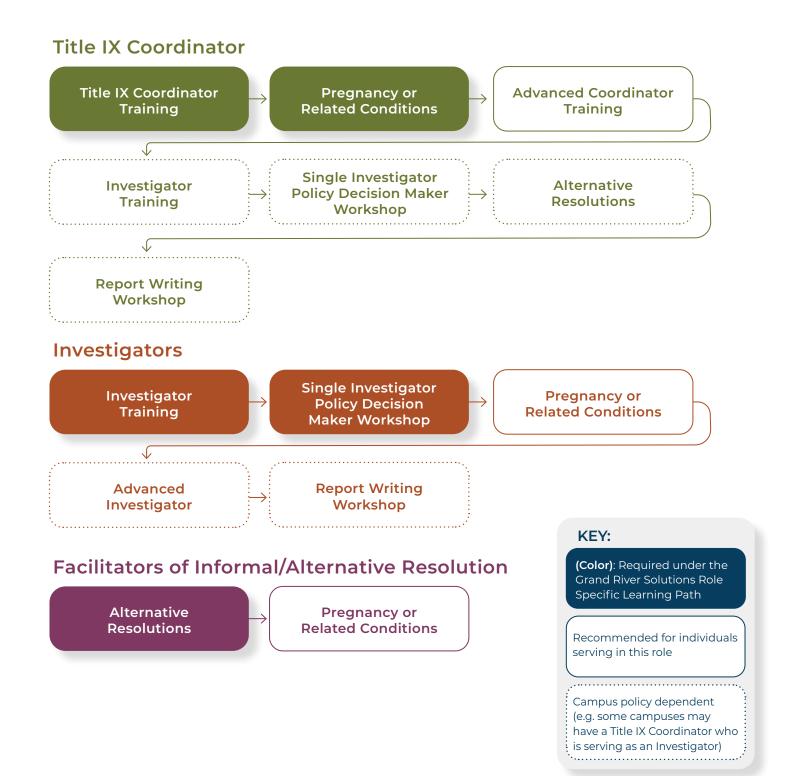

## **Training Learning Paths**

#### **Single Investigator Policy**

The learning paths outlined below can serve as a guide for which Open Trainings are best suited for each role on campuses under Single Investigator Policies. The learning path outlines our Open Trainings only; if you want to schedule an additional Private Training for your campus, please reach out.