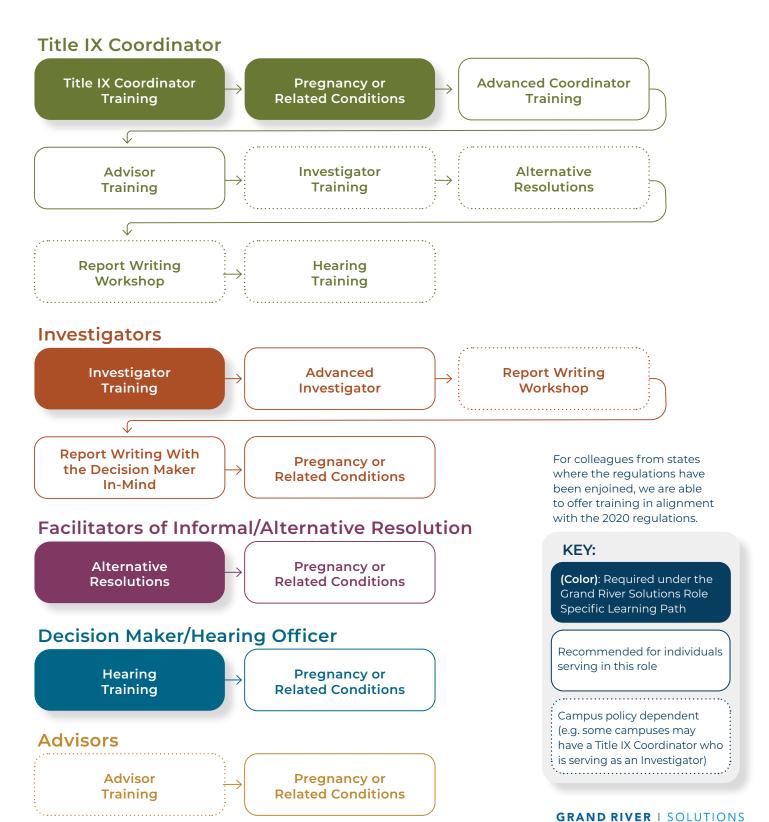

## **Training Learning Paths**

### (Live Hearing) Questions Through the Decision Maker Policy

The learning paths outlined below can serve as a guide for which Open Trainings are best suited for each role on campuses under Live Hearings with Questions through the Decision Maker Policy. The learning path outlines our Open Trainings only; if you want to schedule an additional Private Training for your campus, please reach out.